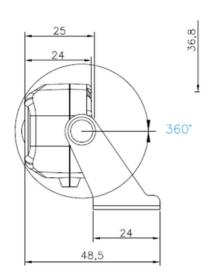

| Min. Illumination  | 0.4Lux                            |
|--------------------|-----------------------------------|
| Resolution         | 1080p full-HD                     |
| S/N Ratio          | More than 38.6dB (AGC off)        |
| Video Out          | AHD: 1080p@25/30                  |
| Lens               | f=3.3mm, F2.0                     |
| Lens (Mount)       | Board Mount(M12)                  |
| Angle of View      | 114.7°(D), 97°(H), 52.7°(V)       |
| OSD                | Via UTC                           |
| Exposure           | AE                                |
| White Balance      | AWB                               |
| BLC                | N/A                               |
| Day & Night Mode   | Color(Default), Auto, B/W         |
| Gain Control       | Off, Low, Middle, High            |
| Electronic Shutter | Auto (1/50(60)~1/2,000)           |
| DSS(Sens-up)       | N/A                               |
| Noise Reduction    | 2DNR                              |
| Mirror             | Off(Default), On(Mirror, Flip)    |
| Microphone         | N/A                               |
| Power Source       | DC5~12V                           |
| Power Consumption  | Less than 0.75 Watts (60mA@DC12V) |
| Operating Temp.    | -10°C 55°C (Humidity :0%RH 90%RH) |
| Size (mm)          | 31mm x 33.5mm                     |
| Weight             | 168g (with 6pin Din cable)        |