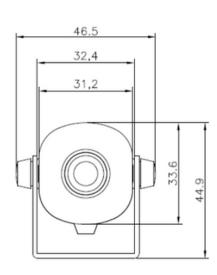

| Min. Illumination  | 0.4Lux                            |
|--------------------|-----------------------------------|
| Resolution         | 1080p full-HD                     |
| S/N Ratio          | More than 38.6dB (AGC off)        |
| Video Out          | AHD: 1080p@25/30                  |
| Lens               | f=3.3mm, F2.0                     |
| Lens (Mount)       | Board Mount(M12)                  |
| Angle of View      | 114.7°(D), 97°(H), 52.7°(V)       |
| OSD                | Via UTC                           |
| Exposure           | AE                                |
| White Balance      | AWB                               |
| BLC                | N/A                               |
| Day & Night Mode   | Color(Default), Auto, B/W         |
| Gain Control       | Off, Low, Middle, High            |
| Electronic Shutter | Auto (1/50(60)~1/2,000)           |
| DSS(Sens-up)       | N/A                               |
| Noise Reduction    | 2DNR                              |
| Mirror             | Off(Default), On(Mirror, Flip)    |
| Microphone         | N/A                               |
| Power Source       | DC5~12V                           |
| Power Consumption  | Less than 0.75 Watts (60mA@DC12V) |
| Operating Temp.    | -10°C 55°C (Humidity :0%RH 90%RH) |
| Size (mm)          | 31mm x 33.5mm                     |
| Weight             | 168g (with 6pin Din cable)        |