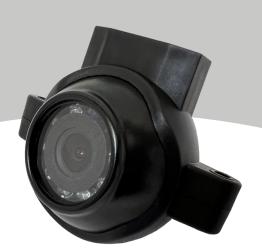

## **HD IR Side Camera**

Product code: CAM-IR-HD

This hi-resolution camera comes with a wing mirror bracket. Providing extra security with its IR capabilities. IP rating means it can be fitted externally, surviving all weather conditions.