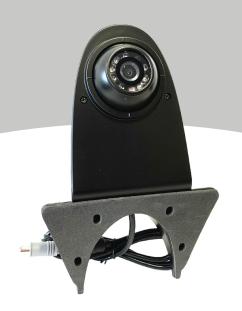

## **Roof Mount Colour Camera**

Product code: HSROOFMOUNT

The Roof Mount Camera can be installed at the back of vehicles such as vans and commonly used as a reversing or rear-view camera.

| Image Type            | Colour sony CCD                                  |
|-----------------------|--------------------------------------------------|
| Resolution (Pixels)   | PAL: 500 (H) x 582 (V)   NTSC: 510 (H) x 492 (V) |
| Image Size            | 1/4"                                             |
| Lens                  | 2.6mm, F2.0                                      |
| Lens Angle            | 110°                                             |
| Infra-Red             | 9pcs LED for night vision (6-8m)                 |
| Horizontal Resolution | 420 TV Lines                                     |
| Signal to Noise Ratio | >48dB                                            |
| Power Supply          | DC12V±10%                                        |
| Power Consumption     | ≤1.5W                                            |
| Operating Temperature | -30°C to +70°C                                   |
| Storage Temperature   | -40°C to +80°C                                   |
| Dimension             | 133.4mm (L) x 75mm (W) x 204mm (H)               |
| Weight                | 154g                                             |
| Vibration             | 10G                                              |