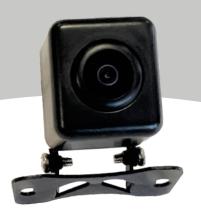

## **Tiny Camera**

Product code: TINYCAM-WP

Tiny Camera is a multipurpose vehicle CCTV camera. The device is compact and waterproof which makes it fit for any scenario or position on a vehicle.

| Sensor                | 1/3 CMOS                              |
|-----------------------|---------------------------------------|
| System                | NTSC/PAL                              |
| Minimum Illumination  | 0.1Lux@(F1.2,AGC ON);                 |
| Electronic Shutter    | Auto:PAL 1/50s(NTSC 1/60s)~1/100,000s |
| Focus                 | 2.4mm                                 |
| Lens Interface        | M12                                   |
| F.O.V                 | 133° (D), 106° (H), 76° (V)           |
| Resolution            | 700TVL(AHD 720P)                      |
| Signal to Noise Ratio | ≤ 48dB                                |
| Video Output          | 1Vp-p Composite Output (75Ω)          |
| Operating Temperature | -30°C ~ 70°C                          |
| Operating Voltage     | DC9-36V±10%                           |
| Dimensions            | 24mm (L) x 35.9mm (W) x 42.9mm (H)    |
| Waterproof Rating     | IP69K                                 |